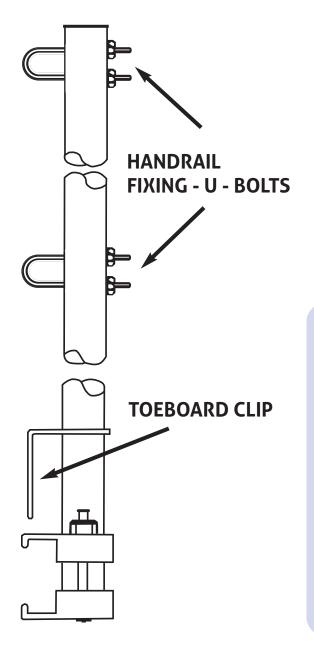

## The Haydox Universal Handrail Post

- Universal, fits both 600mm and 450mm wide staging
- Lightweight, made from aluminium
- Conforms to BS1139 Part 3. Also made in conjunction with ISO 9001 Manufacturing Guidelines
- "U" bolt connections at 500mm and 1 metre intervals
- Toeboard clip
- Vice like attachment with nylon thread bolts