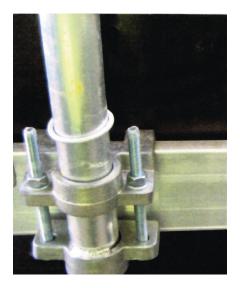

## The Haydox Universal Handrail Post

- Universal, fits both 600mm and 450mm wide staging
- Lightweight, made from aluminium
- Conforms to BS1139 Part 3. Also made in conjunction with ISO 9001 Manufacturing Guidelines
- "U" bolt connections at 500mm and 1 metre intervals
- Toeboard clip
- Vice like attachment with nylon thread bolts